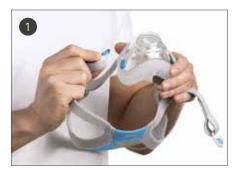

## Fitting guide for AirFit F20

- Ensure the magnets on the lower straps are unclipped.
- If they are clipped, detach them by twisting and pulling them away from the frame.

- Hold the mask to the face, ensuring the top of the mask is aligned with the top of the nose bridge.
- Pull the headgear over the head making sure the ResMed logo is facing outwards.