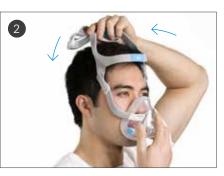

## Fitting guide for AirFit F20

- Ensure the magnets on the lower straps are unclipped.
- If they are clipped, detach them by twisting and pulling them away from the frame.

- Hold the mask to the face, ensuring the top of the mask is aligned with the top of the nose bridge.
- Pull the headgear over the head making sure the ResMed logo is facing outwards.