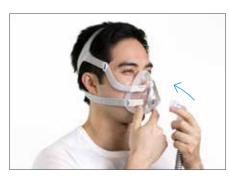

- Position the lower straps so they both sit below the ears.
- Bring each of the magnets up to meet their corresponding clips on the frame.

- Adjust the fastening tabs on the upper straps until the mask feels even, stable and comfortable.
- Reattach the fastening tabs.

Refer to the user guide for further instructions.

• Repeat Step 4 with the lower straps.

- Connect the device's air tube to the elbow, then click the elbow into the front of the mask.
- Start the device.