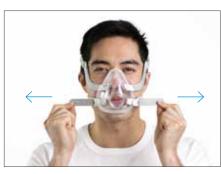

## Fitting guide for AirFit F20

- Ensure the magnets on the lower straps are unclipped.
- If they are clipped, detach them by twisting and pulling them away from the frame.

- Hold the mask to the face, ensuring the top of the mask is aligned with the top of the nose bridge.
- Pull the headgear over the head making sure the ResMed logo is facing outwards.

- Position the lower straps so they both sit below the ears.
- Bring each of the magnets up to meet their corresponding clips on the frame.

- Adjust the fastening tabs on the upper straps until the mask feels even, stable and comfortable.
- Reattach the fastening tabs.