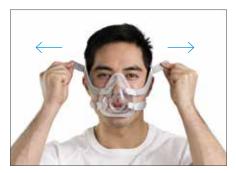

- Position the lower straps so they both sit below the ears.
- Bring each of the magnets up to meet their corresponding clips on the frame.

- Adjust the fastening tabs on the upper straps until the mask feels even, stable and comfortable.
- Reattach the fastening tabs.