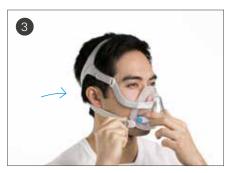

- Position the lower straps so they both sit below the ears.
- Bring each of the magnets up to meet their corresponding clips on the frame.

- Adjust the fastening tabs on the upper straps until the mask feels even, stable and comfortable.
- Reattach the fastening tabs.