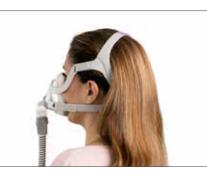

Refer to the user guide for further instructions.

• Repeat Step 4 with the lower straps.

- Connect the device's air tube to the elbow, then click the elbow into the front of the mask.
- Start the device.

## Additional options

• A patient can position the lower part of the headgear over or under their hair to suit any hairstyle preference.

- 1 ResMed internal study of existing 22 ResMed patients, conducted between 26/04/2016 – 27/05/2016 comparing the current market leading mask with AirFit F20. Preliminary patient study – data on file; ID A3810791.
- 2 ResMed AirFit F20 internal fitting study of 27 ResMed and non-ResMed patients, conducted between 30/03/2016 04/04/2016. Preliminary patient study data on file; ID A3751086.
- 3 ResMed AirFit F20 internal international fitting study of 34 ResMed and non-ResMed patients, conducted between 11/04/2016 – 15/04/2016. Preliminary patient study – data on file; ID A3774922.
- 4 ResMed AirFit F20 internal international fitting study of 90 ResMed and non-ResMed patients, conducted between 06/06/2016 22/06/2016. Preliminary patient study data on file; ID A3830701.